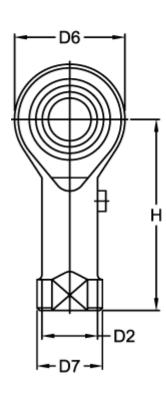

## **Measures**

|               | B    | 1_        | I         |           |  |
|---------------|------|-----------|-----------|-----------|--|
|               | ┢╺   | -         | <u>B3</u> |           |  |
|               | ┼╾   | $\square$ | <b>-</b>  | <u>2a</u> |  |
| _ <b>_ </b> _ |      |           |           |           |  |
| D4 D1 ·       |      | Π         |           | _         |  |
| <u>⁺</u> =    |      | Þ         |           | L3        |  |
|               | /2   | Ľł        | <u> </u>  |           |  |
| -             | _  ◄ | ₽<br>H    | $\land$   | 45        |  |
| Ì             |      |           |           |           |  |
|               |      |           | \<br>\    |           |  |
| <u>•</u>      | ╀    | H         |           |           |  |
| +             | -10  |           | t         |           |  |
| -NV-          |      |           |           |           |  |

Weight (kg) = 0.044

| Angel 2a = 8.5 |           | D7                          | = 16   |  |
|----------------|-----------|-----------------------------|--------|--|
| B1             | = 12      | Dynamic load C (N) = $4000$ |        |  |
| B3             | = 9.00    | Н                           | = 36   |  |
| D1             | = 8       | L                           | = 16   |  |
| D2             | = 12.5    | L3                          | = 12   |  |
| D3             | = M8x1,25 | Max rpm                     | = 1300 |  |
| D4             | = 10.5    | NV                          | = 14   |  |
| D6             | = 24      | Static load (N)             | = 1000 |  |